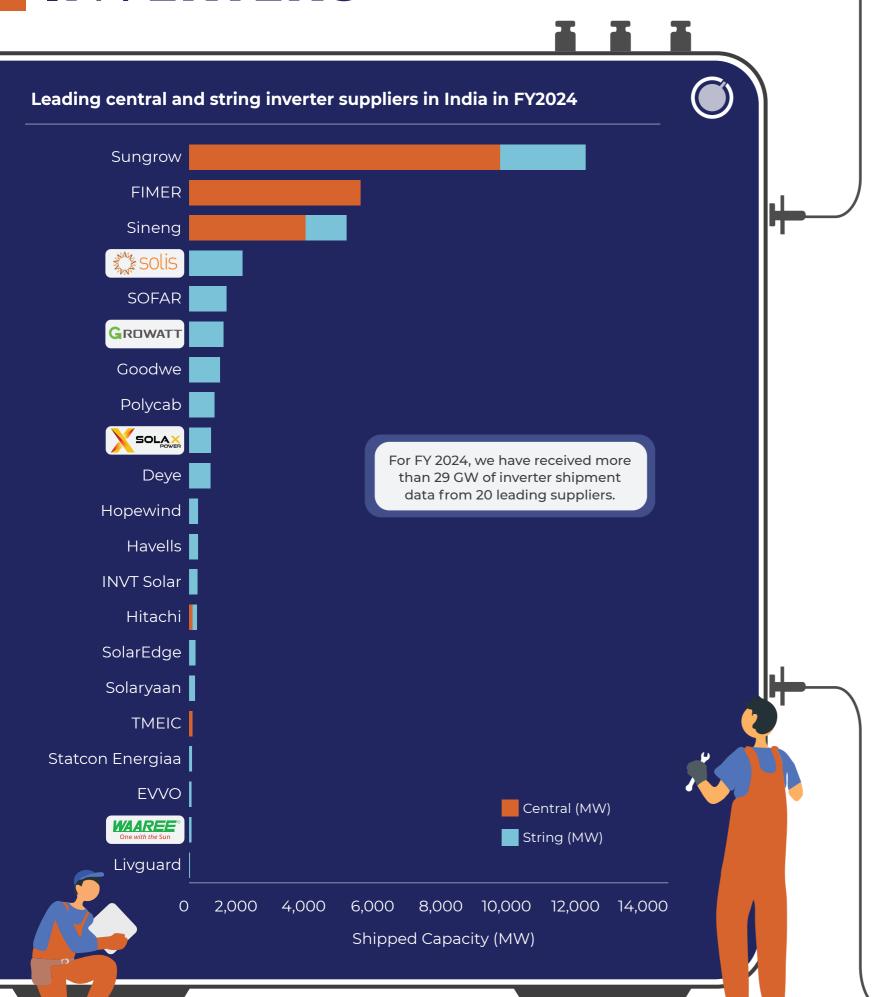

# **INVERTERS**

### Central Inverters

### Note:

Inverter suppliers are ranked basis their shipment in India from Apr 2023-Mar 2024 period. Data in this analysis is the shipment/ sales data of players in India market and not basis project commissioning.