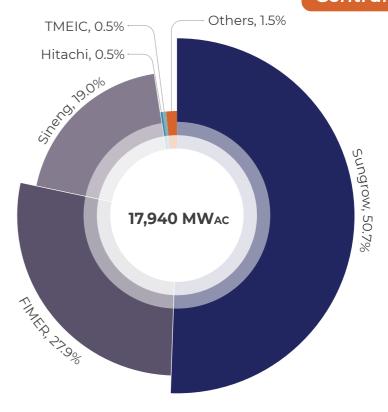

# **INVERTERS**

### Central Inverters

### Note:

Inverter suppliers are ranked basis their shipment in India from Apr 2023-Mar 2024 period. Data in this analysis is the shipment/ sales data of players in India market and not basis project commissioning.