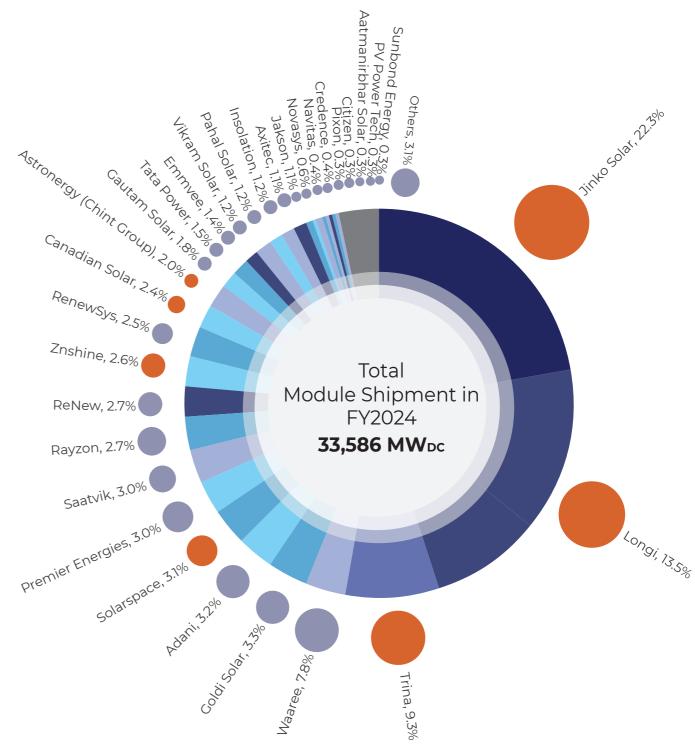

# **MODULES**

### Domestic Chinese/ International

### No

JA Solar, Icon Energy and Suntech have not shared their data, hence not included. Suppliers are ranked basis their shipment/ supplies in India market from Apr 2023-Mar 2024 period. Include all module supplies to utility scale, onsite, offgrid as well as solar pumping segment.