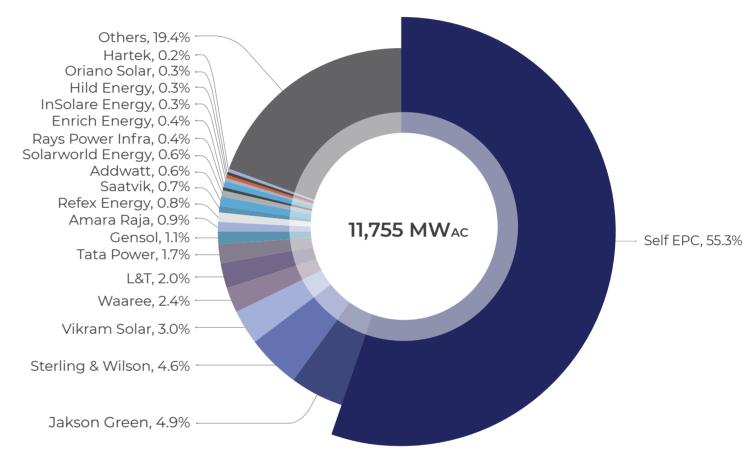

### **EPC Players**

Note: Note: Sterling and Wilson, Refex Energy, Hild Energy and Solarworld have not confirmed their numbers.