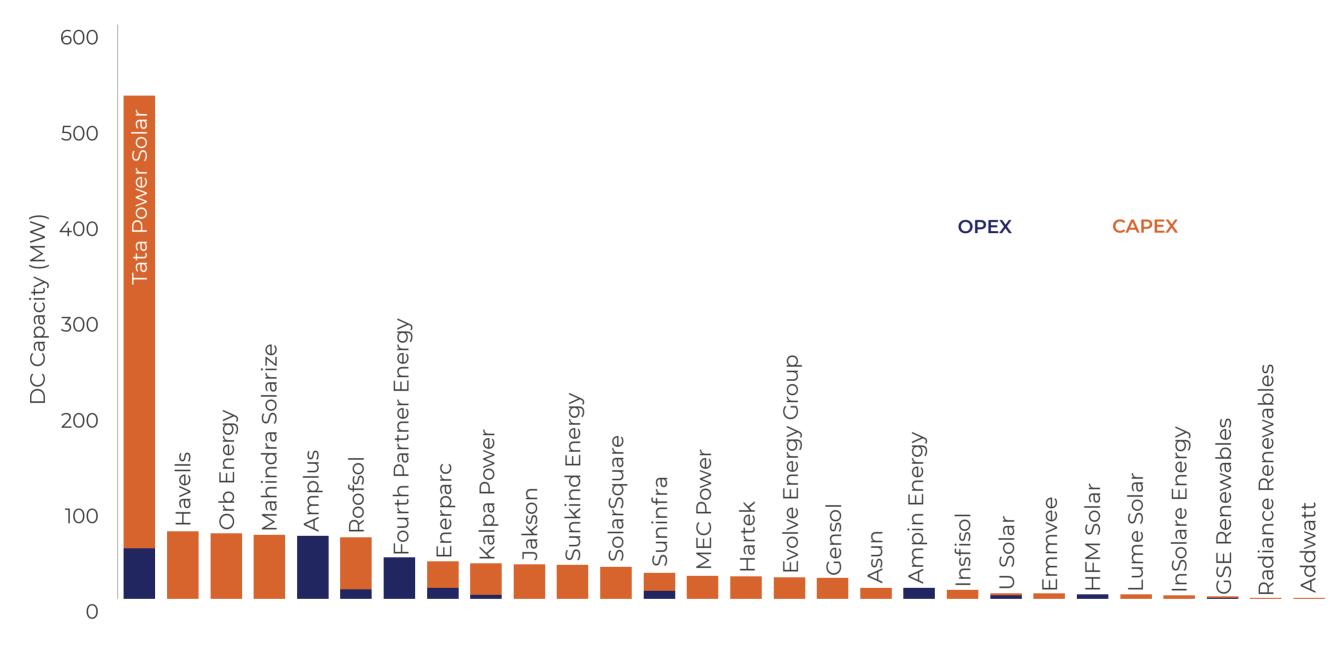

# **ROOFTOP/ ONSITE INSTALLATIONS**

### Note

Rooftop/Onsite projects include all installations on open ground spaces, roof, parking lot or any other area within the premises. Players who have shared their data only those numbers are shown.