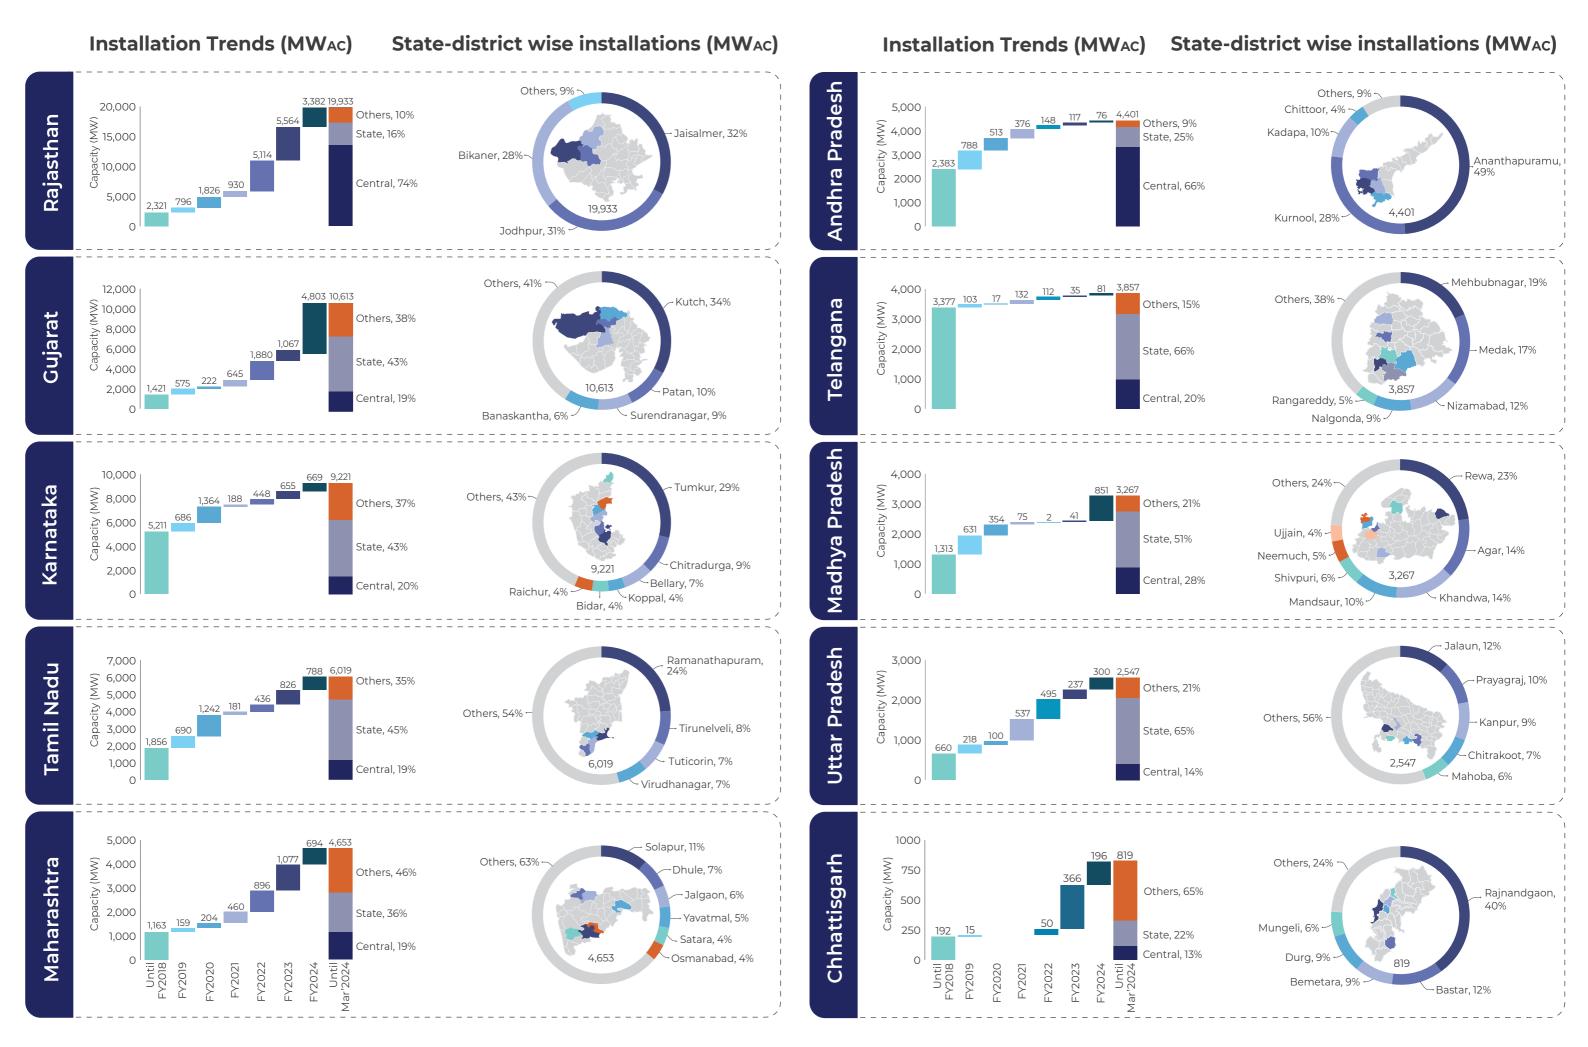

angana 3.9 GW, 0.1 GW **Total: 133.8 GW** Madhya Pradesh 3.3 GW, 1.8 GW Gujarat 10.6 GW 9.6 GW Tamil Nadu 6 GW, 0.2 GW Across India (ISTS) Maharashtra 18.8 GW 4.6 GW, 2.5 GW Pradesh Karnataka 9.2 GW, 0.9 GW **7 GW**

### Note:

- State wise installation trends are for utility scale solar projects above 1 MW only. State wise rooftop solar projects are not available
- Projects are split between Central /State based on tendering authority that allots projects. 'Others' include third party/open access/captive projects. 'Pipeline includes projects allotted to developers under various central/ state tenders but not yet commissioned.

Commissioned

**Pipeline** 

- All installation capacity numbers mentioned in this report are AC capacity numbers unless otherwise mentioned.



## STATE PROFILES



# **INVERTERS**



### Central Inverters



### Note:

Inverter suppliers are ranked basis their shipment in India from Apr 2023-Mar 2024 period. Data in this analysis is the shipment/ sales data of players in India market and not basis project commissioning.

### String Inverters Statcon Energiaa, 0.6% EVVO, 0.6% Hitachi, 1.2% Waaree, 0.5% Solaryaan, 1.4% Livguard, 0.2% Others, 4.7% SolarEdge, 1.5% INVT Solar, 1.9% Sungrow, 20.3% Havells, 2.1% Hopewind, 2.1% Deye, 5.1% Solax, 5.2% 12,257 MW<sub>AC</sub> Solis, 12.7% Polycab, 6.0% Goodwe, 7.3% Sineng, 9.7% Growatt, 8.1% → SOFAR, 8.9%

### Note

The analysis includes overlapping data of OEMs who would have supplied inverters to other players as well. Actual split of inverters sold by OEMs under own brand or other players' brand is not ava