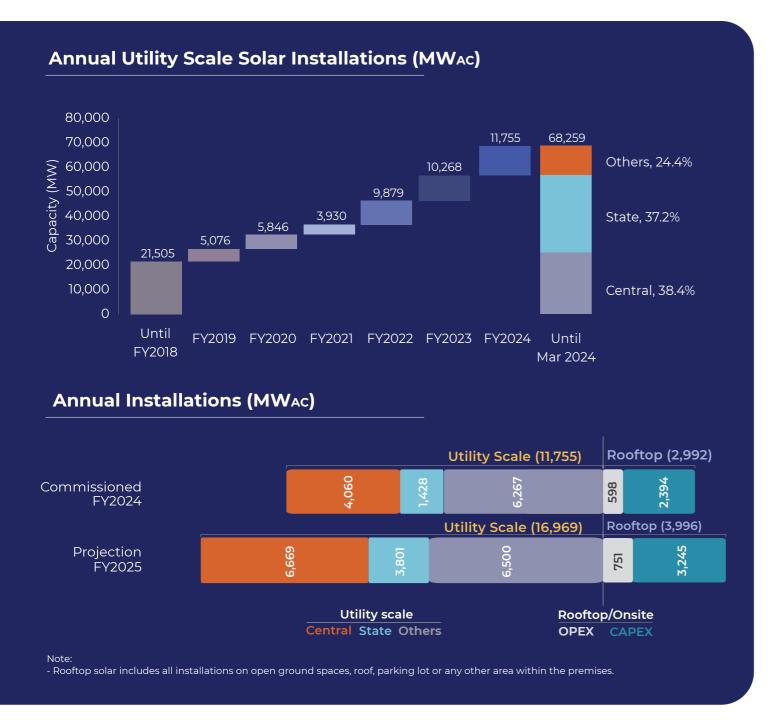

# **SOLAR INSTALLATIONS INDIA**

### State wise cumulative Utility Scale installations as of March 2024 (GWAC) Odisha 0.5 GW Chhattisgarh 0.8 GW, 0.2 GW **Other States** 1.4 GW, 0.9 GW **Assam** 0.2 GW, 0.9 GW Punjab 1 GW, 0.4 GW Rajasthan 19.9 GW 22.0 GW **Uttar Pradesh** 2.5 GW, 0.4 GW Telangana 3.9 GW, 0.1 GW **Total: 133.8 GW** Madhya Pradesh 3.3 GW, 1.8 GW Gujarat 10.6 GW 9.6 GW Tamil Nadu 6 GW, 0.2 GW Across India (ISTS) Maharashtra 18.8 GW 4.6 GW, 2.5 GW Pradesh Karnataka 9.2 GW, 0.9 GW **7 GW**

### Note:

- State wise installation trends are for utility scale solar projects above 1 MW only. State wise rooftop solar projects are not available
- Projects are split between Central /State based on tendering authority that allots projects. 'Others' include third party/open access/captive projects. 'Pipeline includes projects allotted to developers under various central/ state tenders but not yet commissioned.

Commissioned

**Pipeline** 

- All installation capacity numbers mentioned in this report are AC capacity numbers unless otherwise mentioned.