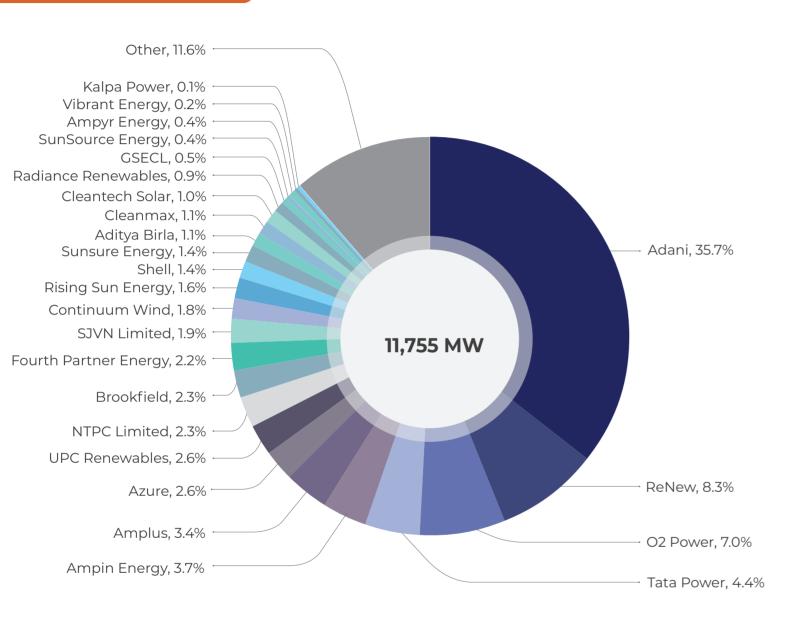

NVT Solar, 1.9% Sungrow, 20.3% Havells, 2.1% Hopewind, 2.1% Deye, 5.1% Solax, 5.2% 12,257 MW<sub>AC</sub> Solis, 12.7% Polycab, 6.0% Goodwe, 7.3% Sineng, 9.7% Growatt, 8.1% → SOFAR, 8.9%

### Note

The analysis includes overlapping data of OEMs who would have supplied inverters to other players as well. Actual split of inverters sold by OEMs under own brand or other players' brand is not available.

# **MODULES**





### Domestic Chinese/ International

### No

JA Solar, Icon Energy and Suntech have not shared their data, hence not included. Suppliers are ranked basis their shipment/ supplies in India market from Apr 2023-Mar 2024 period. Include all module supplies to utility scale, onsite, offgrid as well as solar pumping segment.

# **UTILITY SCALE SOLAR**

### **Project Developers**



### **EPC Players**



Note: Note: Sterling and Wilson, Refex Energy, Hild Energy and Solarworld have not confirmed their numbers.





# **ROOFTOP/ ONSITE INSTALLATIONS**



### Note

Rooftop/Onsite projects include all installations on open ground spaces, roof, parking lot or any other area within the premises. Players who have shared their data only those numbers are shown.



# **LEADERBOARD FY2024**



### Note

- Project developers include DISCOM PPA and Open access projects allotted by central, state and private agency, where the end power offtake is by State Distribution Utilities and C&I consumers.
- Onsite PPA are rooftop/ onsite projects setup under OPEX model. Players are ranked basis DC commissioned capacity in FY2024
- Inverter and Module suppliers are ranked basis their In