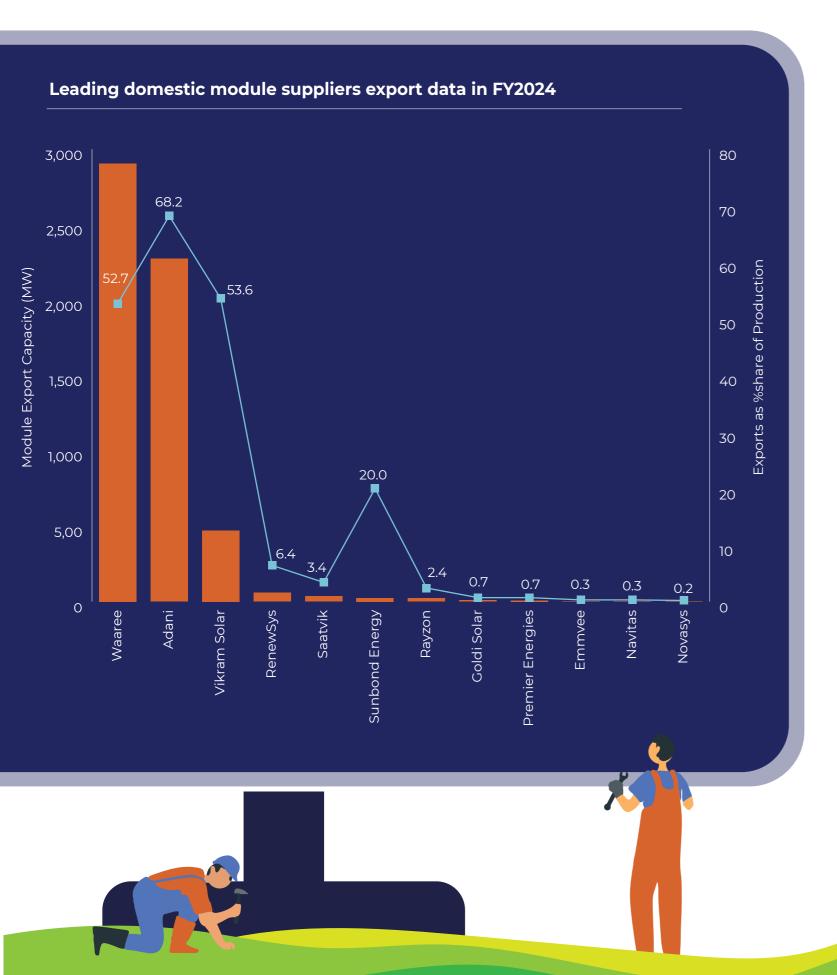

# **MODULES**

### Domestic Chinese/ International

### No

JA Solar, Icon Energy and Suntech have not shared their data, hence not included. Suppliers are ranked basis their shipment/ supplies in India market from Apr 2023-Mar 2024 period. Include all module supplies to utility scale, onsite, offgrid as well as solar pumping segment.