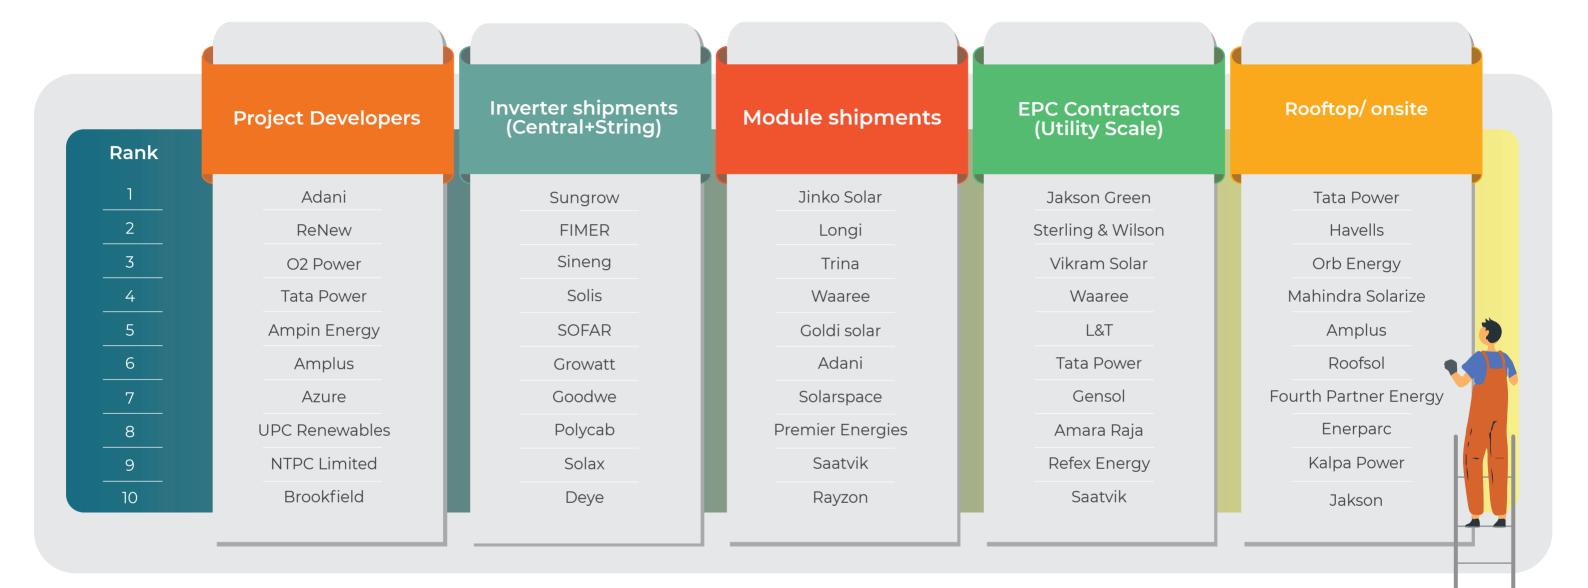

# **UTILITY SCALE SOLAR**

### **Project Developers**

### **EPC Players**

Note: Note: Sterling and Wilson, Refex Energy, Hild Energy and Solarworld have not confirmed their numbers.

# **ROOFTOP/ ONSITE INSTALLATIONS**

### Note

Rooftop/Onsite projects include all installations on open ground spaces, roof, parking lot or any other area within the premises. Players who have shared their data only those numbers are shown.